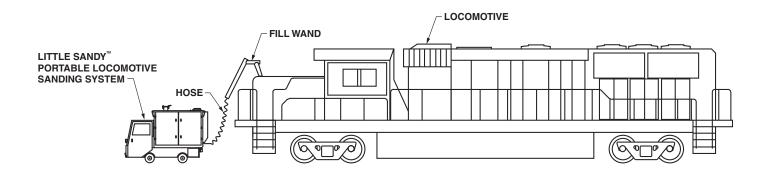

The Little Sandy portable locomotive sanding system conveys sand to the front of a locomotive that is in a remote location using a flexible hose and fill wand.