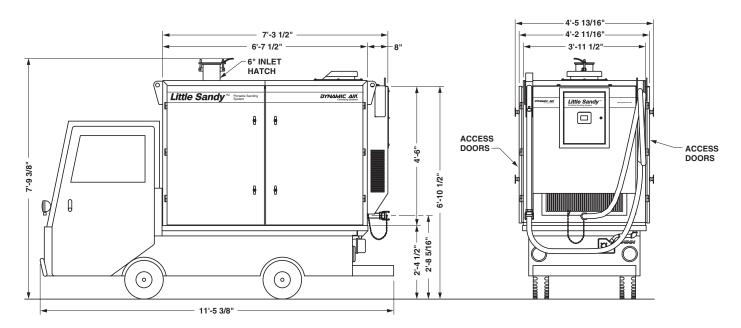

## **Little Sandy Portable Locomotive Sanding System Dimensions**

Dimensions and specifications will vary according to size and configuration and are subject to change without notice.

- \* Larger units available upon request.
- \* Transporter capacity 1000 lbs. of sand.