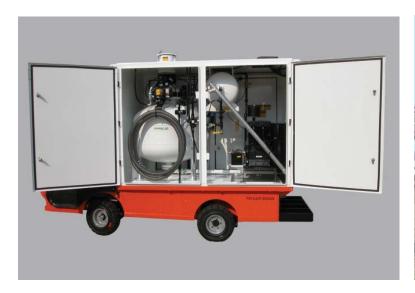

## **Typical Sanding System**

The Little Sandy portable locomotive sanding system with doors open, showing the transporter, air surge tank, air compressor, fill wand and convey hose. Everything is easily accessible for maintenance and enclosed for protection from outside elements.