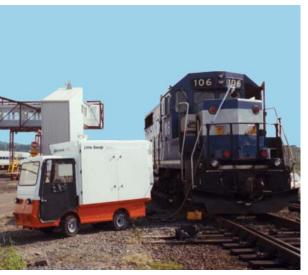

The Little Sandy portable locomotive sanding system conveys sand to the front of a locomotive that is in a remote location using a flexible hose and fill wand.