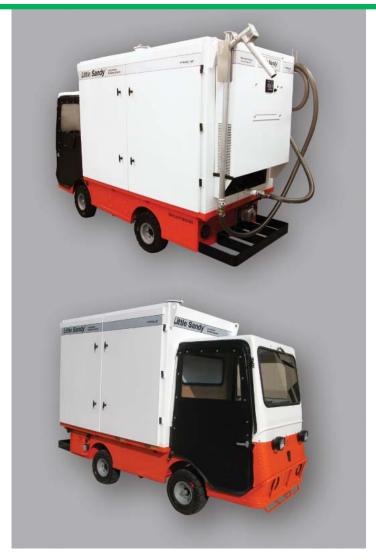

## Little Sandy<sup>™</sup>

Portable Locomotive Sanding System
Series 714 Model 100

The Series 714 Model 100 Little Sandy portable locomotive sanding system is capable of delivering sand to locomotives at a rate of 3000 pounds per hour or more. The system is totally self sufficient and includes a dense phase Full Line Concept® pneumatic conveying system complete with an electric start powered air compressor, air surge tank, moisture separator and a programmable controller. Also included is a heavy-duty weatherproof enclosure with 20 feet of hose and an aluminum fill wand.

The Little Sandy portable locomotive sanding system is mounted on an all electric carrier equipped with electric drive train, 10 mph speed, 15 hp DC series wound motor, 11-inch brakes rear, 18x5x14 solid cushion tires, shock absorbers, 25 amp built-in automatic battery charger, electric windshield wipers, headlights, and taillights. The carrier conforms to Type E OSHA requirements 1910.1.

## **Features**

- Portable
- Delivers sand at a rate of 3000 lbs./hr or more
- Heavy-duty weatherproof enclosure
- Includes 20 feet of hose and an aluminum fill wand