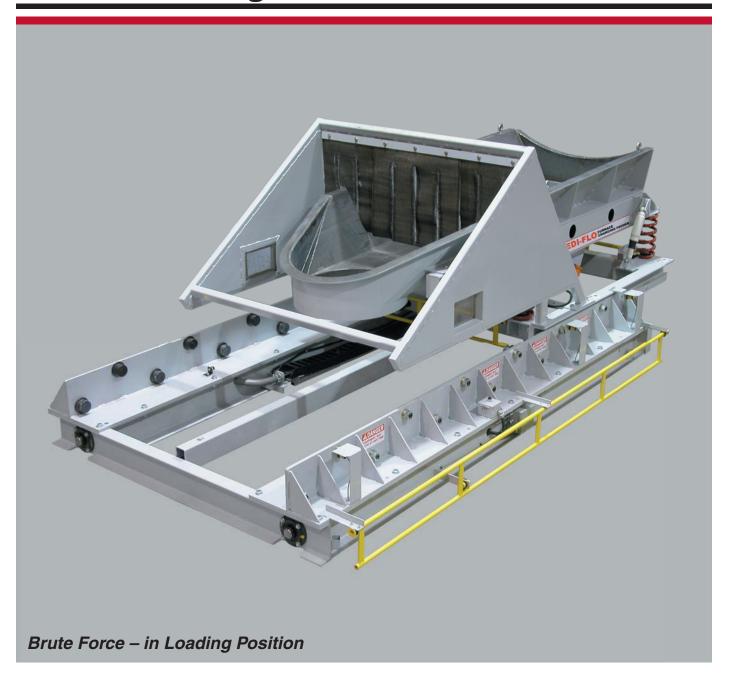

## STEDI-FLO™ Vibratory Furnace Charge Feeder

This Dynamic Air STEDI-FLO™ Vibratory Furnace Charge Feeder is used by an aluminum foundry to charge aluminum scrap into an electric melting

furnace. Also included was an electric drive system to move horizontally from the loading position to the charge position.