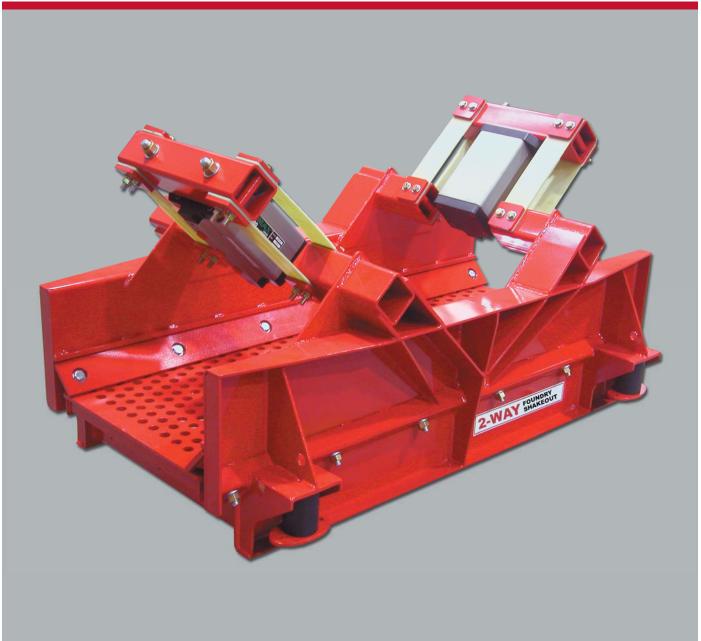

## **Two-Way Foundry Shakeout Feeder**

## Brute Force, Air Operated

This Two-Way Air Operated Foundry Shakeout feeds foundry shakeout sand from a single vibratory feeder into two different directions. It also uses two linear electric vibrators along with an abrasion resistant steel and replaceable shakeout deck. In addition, the feed rate is infinitely adjustable by controlling the air pressure and air volume as required.