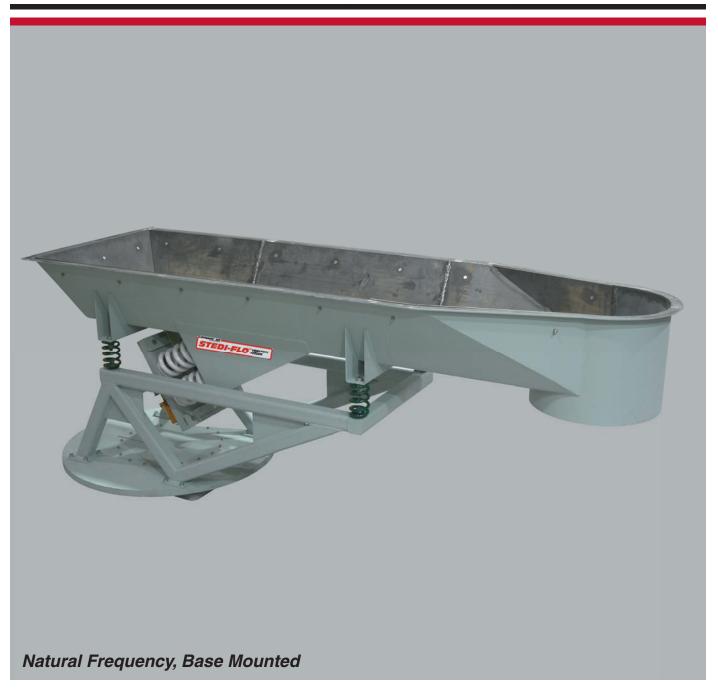

## STEDI-FLO™ Rotating Vibratory Feeder

This Dynamic Air STEDI-FLO™ Rotating Vibratory Feeder is used as a foundry charge feeder to charge scrap metal into a melting furnace. The feeder includes a special gear operated rotating base to feed two different furnaces as required.

Also incorporated is a counterbalanced base to isolate the counteracting forces of the vibrating motor feeder and an abrasion resistant and easily replaceable liner.

Dynamic Air Conveying Systems® and STEDI-FLO $^{\text{\tiny M}}$  are trademarks of Dynamic Air Inc., St. Paul, Minnesota.