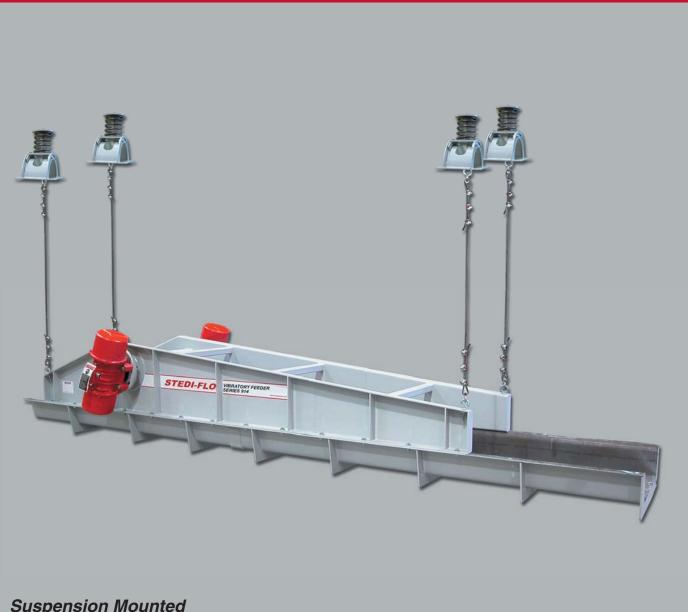

## **STEDI-FLO<sup>™</sup> Vibratory Feeder**

Suspension Mounted

This Dynamic Air STEDI-FLO<sup>™</sup> Vibratory Feeder with a suspension mounting system is used for conveying sand and castings from one existing vibratory conveyor to another existing conveyor for a Midwestern foundry.

## Features:

- 650 Brinell pan section
- "Ulti-Mount" suspension system for easy and better alignment during installation and operation
- Two heavy-duty, dust-free vibrating motors

Dynamic Air Conveying Systems<sup>®</sup> and STEDI-FLO<sup>™</sup> are trademarks of Dynamic Air Inc., St. Paul, Minnesota.