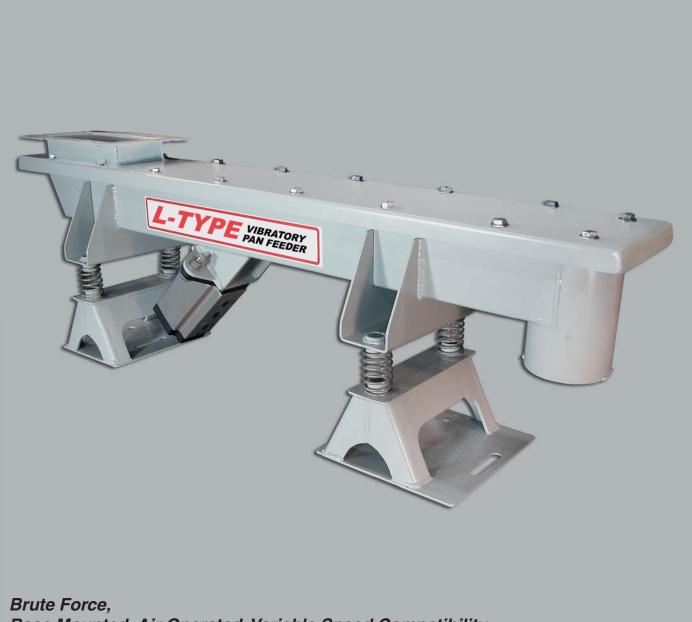

## **L-Type Vibratory Pan Feeder**

## Base Mounted, Air Operated, Variable Speed Compatibility

This air operated L-Type Vibratory Pan Feeder is base mounted. It has the ability to vary the normal flow rate by 100 to 1 ratio making it ideal for high accuracy weighing and batching. Because it is

all air operated and uses compressed air and air volume for control, it does not need a motor starter or any high voltage electrical control, making it ideal for explosion-proof atmospheres.

Dynamic Air Conveying Systems® is a registered trademark of Dynamic Air Inc., St. Paul, Minnesota.