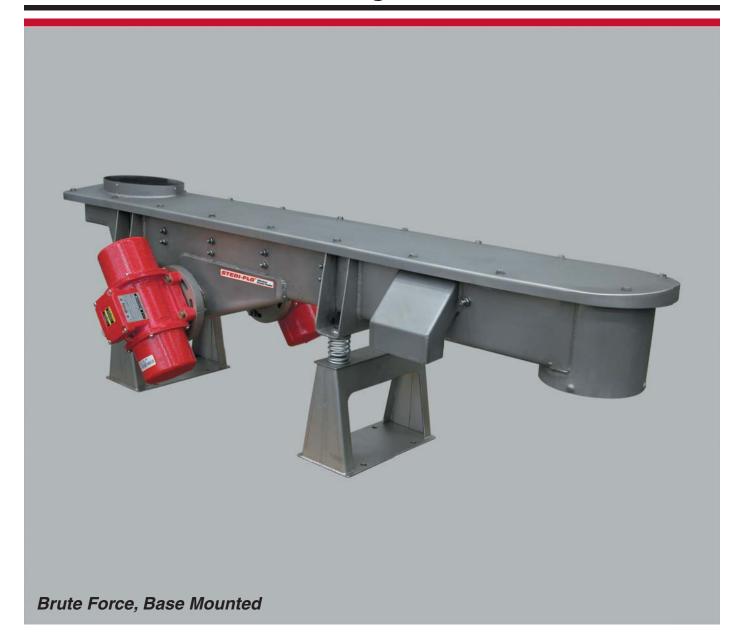

## **STEDI-FLO<sup>™</sup> Vibratory Screen Feeder**

The Dynamic Air STEDI-FLO<sup>™</sup> Screen Feeder is a screen and feeder combination using either a single, double or triple deck screen and a brute force drive with two electric vibrating motors. It is ideal for screening dry granular material from one inch down to 30 mesh particle size. The STEDI-FLO Screen Feeder can be flood fed and mounted directly below any size surge hopper and easily handles abrasive materials like silica sand or fine products such as granulated sugar. The screen deck is easily replaced. Available in either stainless steel or mild steel construction.